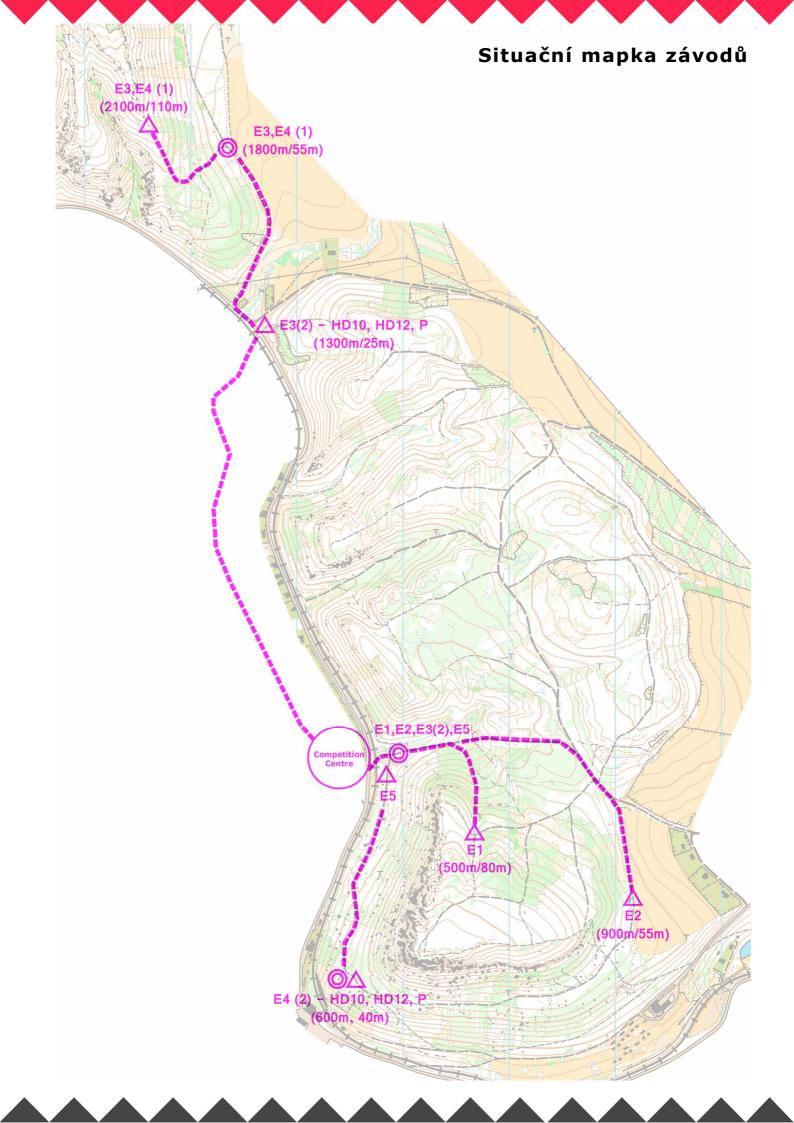

## ZÁKLADNÍ INFORMACE

| Со                     | Kdy  | Start 00 | Kde     | Na start                        |  |
|------------------------|------|----------|---------|---------------------------------|--|
| Pivní štafety          | 5.8. | 17:00    | Bučnice | 0 m                             |  |
| E1 – krátká            | 6.8. | 9:00     | Borek   | 500m/80m                        |  |
| E2 – lesní sprint      | 6.8. | 15:00    | Borek   | 900m/55m                        |  |
| E3 – skalní sprint     | 7.8. | 9:00     | Lada    | (1) 2100m/110m<br>(2) 1300m/25m |  |
| E4 – skalní sprint     | 7.8. | 15:00    | Lada    | (1) 2100m/110m<br>(2) 600m/40m  |  |
| E5 – krátká (hendikep) | 8.8. | 9:00     | Borek   | 100m/10m                        |  |

Vzdálenosti: Centrum - Start1: 2100m, 110m převýšení, modrobílé fáborky

Centrum - Start2: 1300m, 25m převýšení, modrobílé fáborky

Centrum - Cíl1: 1800 m Centrum - Cíl2: 100 m

Cestou na Start1 je možné využít jako občerstvovačku pití

v Cíli2 (jde se kolem).

Mapa 1: Lada, 1:4 000, E 5m, ISOM2017, A4, červenec 2021,

vodovzdorná.

Terén 1: Kopcovatý čistý les, skalní město, minimum komunikací

Časový limit: 100 minut

Čas vítěze: těžko odhadnout, ale očekáváme časy okolo 40 minut

Vzdálenosti: Centrum - Start1: 2100m, 110m převýšení, modrobílé fáborky

Centrum – Start2: 600m, 40m převýšení, červenobílé fáborky!

Centrum - Cíl1: 1800 m Centrum - Cíl2: 600 m

Cestou na Start1 je možné využít jako občerstvovačku pití

v Cíli2 (jde se kolem).

Lada, 1:4 000, E 5m, ISOM2017, A4, červenec 2021, Mapa 1:

vodovzdorná.

Kopcovatý čistý les, skalní město, minimum komunikací Terén 1:

Časový limit: 70 minut

Čas vítěze: těžko odhadnout, ale očekáváme časy okolo 30 minut