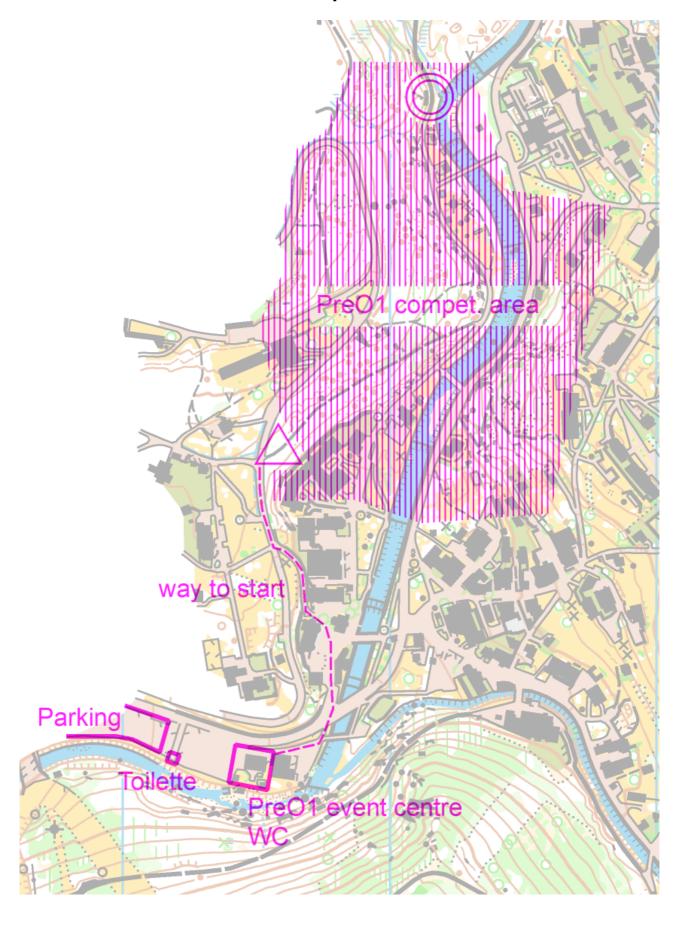

#### PreO 1 - 12 JUN 2020

**Event centre:** Špindlerův Mlýn, WiFi club (50.7240772N, 15.6041983E).

**Parking:** central parking P2 "Hromovka"

**Registration:** during the morning TempO race

**Distances:** to Start: 500 m / 30m climbing

to Finish: 900 m

**Courses:** PreO free order, 700 m, 24 controls, 2 TC before the race

- Limits: Open, A, Junior - 93 minutes, Para - 100 minutes

- Controls of A-Z don't have a decision point.

- Classes A and Junior non't have a Zeros (except A/Z controls). It

# Situation plan PreO I