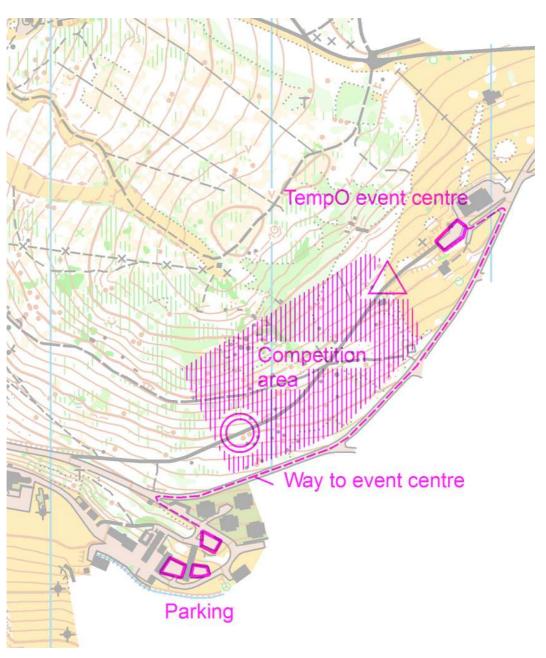

## TempO - 12 JUN 2021

**Event centre:** Špindlerův Mlýn, Svatý Petr (50.7235708N, 15.6227128E). There is

no WC, if there is a need, use one in town centre of Spindleruv Mlyn

(on P2 "Hromovka" public parking)

**Distances:** Parking – Event centre: 1 km

To start: 100 m

To finish: 300 m / 30m climb

**Parking:** close to hotel Lenka (50.7197372N, 15.6178989E) for free.

**Registration:** in event centre 10:45-11:30.

**Answer record:** PreOr, one referee at the station. Competitors compete without

comp.cards.

**Competition area:** All forrest around the event centre. Step inside is forbidden.

**Course:** 6 stations, 5 tasks, length 400 m. From the last station competitors

return to the event centre the same way. Keep silent, don't disturb

other competitors.

Map: 1:4000 (at first station 1:2000!), E 2.5m, 05/2021, ISSprOM19,

author: Tomáš Leštínský

The map is zoomed orienteering map 1:10000, for TrailO locally

precised.

**Start 00:** 11:00

**Start list:** on the webpage of the competition.

**Results:** live at

http://www.o-adventure.cz/preor/results/LTP/2021-06-12E1

**Pricegiving:** First three will be announced on Sunday in PreO 2 event centre.

## Situation plan TempO