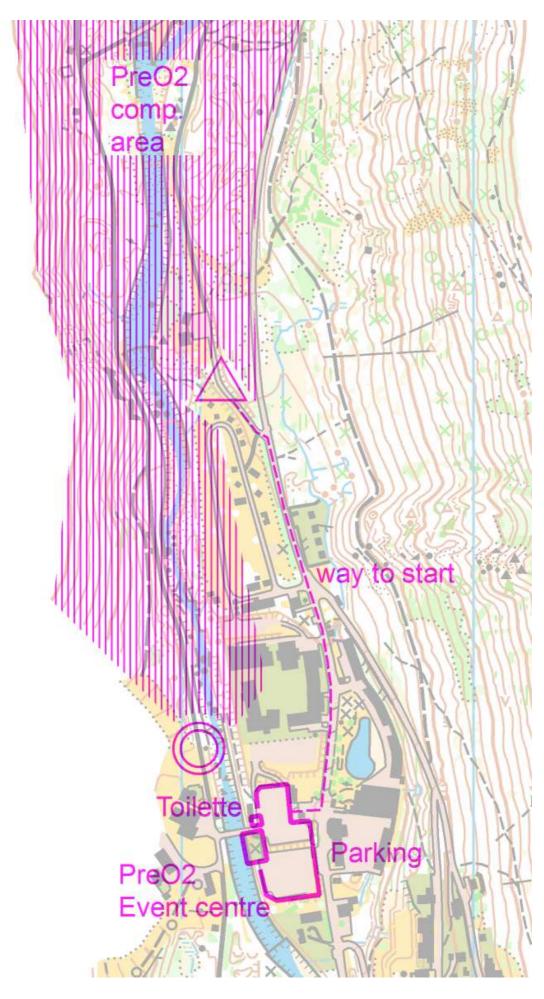

#### PreO 2 - 13 JUN 2021

**Event centre:** Špindlerův Mlýn, Bistro U Labe (50.7337736N, 15.6075508E).

**Parking:** central parking P3 "Medvědín"

**Distances:** Parking-event centre: 0 m

To start: 500 m / 15m climbing (main road to mountains behind the

autocamping to the KRNAP bouinding)

To finish: 150 m

**Courses:** PreO free order, 1800 m/ 25m climbing, 24 controls, 2 TC before the

race

- Limits: Open, A, Junior - 126 minutes, Para – 135 minutes

- Controls of A-Z don't have a decision point.

# Situation plan PreO II